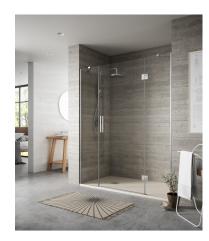

#### Shower enclosure

Folding shower screen with magnetic closure and stainless steel fittings.

Ref: M67081506

Height 195cm Width 150cm Weight 35 kg

# Technical features

- · 6mm Tempered and safety glass
- · Special anti-scale glass treatment on both sides
- · Height 195 cm
- · Stainless steel articulated clamping arm 30x10mm
- · 90° opening door
- · Door width 60 cm
- · Stainless Steel wall "U" frame. Compensation up to 2.5 cm

# Finishings and materials

- · Side Magnetic closure to ensure 100% sealed shower space
- · Stainless steel handle
- · Clear glass
- · Stainless steel Hinges