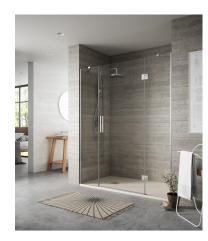

#### Shower enclosure

Folding shower screen with magnetic closure and stainless steel fittings.

Ref: M67081606

Height 195cm Width 160cm Weight 36 kg

# Technical features

- · 6mm Tempered and safety glass
- · Special anti-scale glass treatment on both sides
- · Height 195 cm
- · Stainless steel articulated clamping arm 30x10mm
- · 90° opening door
- · Door width 60 cm
- · Stainless Steel wall "U" frame. Compensation up to 2.5 cm

# Finishings and materials

- · Side Magnetic closure to ensure 100% sealed shower space
- · Stainless steel handle
- · Clear glass
- · Stainless steel Hinges