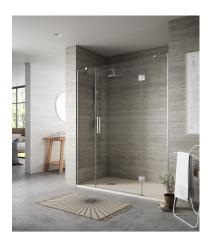

## Shower enclosure

Folding shower screen with magnetic closure and stainless steel fittings.

#### Ref: M67081906

2 years warranty

| Height | 195cm |
|--------|-------|
| Width  | 190cm |
| Weight | 39 kg |

## Technical features

- · 6mm Tempered and safety glass
- · Special anti-scale glass treatment on both sides
- · Height 195 cm
- · Stainless steel articulated clamping arm 30x10mm
- · 90° opening door
- · Door width 60 cm
- $\cdot$  Stainless Steel wall "U" frame. Compensation up to 2.5 cm

# Finishings and materials

- · Side Magnetic closure to ensure 100% sealed shower space
- · Stainless steel handle
- · Clear glass
- · Stainless steel Hinges