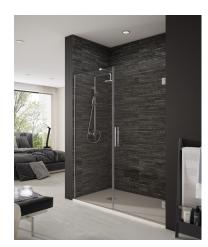

## Shower enclosure

Folding shower screen with magnetic closure and stainless steel fittings.

Ref: M67131206

Height 195cm Width 120cm Weight 47 kg

## Technical features

- · 6mm Tempered and safety glass
- · Special anti-scale glass treatment on both sides
- · Height 195 cm
- · Stainless steel articulated clamping arm 30x10mm
- · 90° opening door
- · Door width 60 cm
- · Stainless Steel wall "U" frame. Compensation up to 2.5 cm

# Finishings and materials

- · Side Magnetic closure to ensure 100% sealed shower space
- · Stainless steel handle
- · Clear glass
- · Stainless steel Hinges