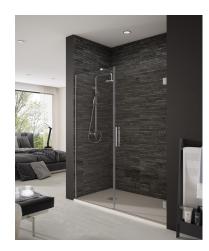

#### Shower enclosure

Folding shower screen with magnetic closure and stainless steel fittings.

Ref: M67131306

Height 195cm Width 130cm Weight 50 kg

# Technical features

- · 6mm Tempered and safety glass
- · Special anti-scale glass treatment on both sides
- · Height 195 cm
- · Stainless steel articulated clamping arm 30x10mm
- · 90° opening door
- · Door width 60 cm
- · Stainless Steel wall "U" frame. Compensation up to 2.5 cm

# Finishings and materials

- · Side Magnetic closure to ensure 100% sealed shower space
- · Stainless steel handle
- · Clear glass
- · Stainless steel Hinges