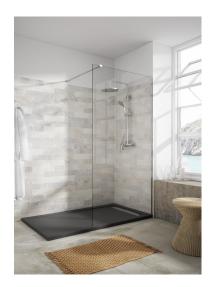

### TIMOR

### Fixed panel

Fixed shower screen in a simple and elegant design with aluminium fittings.

Ref: MTI090CL6

Height 195cm Width 90cm Weight 28 kg

### Technical features

- · 6mm Tempered and safety glass
- · Stainless steel wall "U" frame. Compensation up to 1.5 cm
- · Stainless steel articulated clamping arm 30x10mm
- · Height 195 cm
- · Special anti-scale glass treatment on both sides