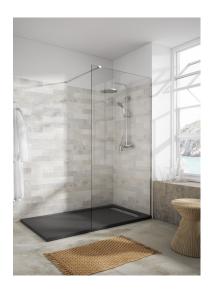

### Fixed panel

Fixed shower screen in a simple and elegant design with aluminium fittings.

Ref: MTI100CL6

Height 195cm Width 100cm Weight 31 kg

## Technical features

- · 6mm Tempered and safety glass
- · Stainless steel wall "U" frame. Compensation up to 1.5 cm
- · Stainless steel articulated clamping arm 30x10mm
- · Height 195 cm
- · Special anti-scale glass treatment on both sides