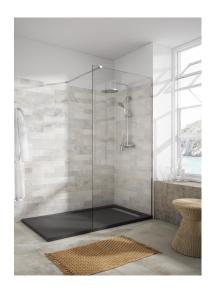

### Fixed panel

Fixed shower screen in a simple and elegant design with aluminium fittings.

Ref: MTI120CL6

Height 195cm Width 120cm Weight 37 kg

## Technical features

- · 6mm Tempered and safety glass
- · Stainless steel wall "U" frame. Compensation up to 1.5 cm
- · Stainless steel articulated clamping arm 30x10mm
- · Height 195 cm
- · Special anti-scale glass treatment on both sides