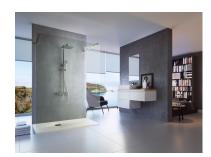

## Fixed panel

Fixed shower screen in a simple and elegant design with aluminium fittings.

Ref: MTI090CL8

Height 195cm Width 90cm Weight 45 kg

### Technical features

- $\cdot$  8mm Tempered and safety glass
- · Stainless steel wall "U" frame. Compensation up to 1.5 cm
- · Stainless steel articulated clamping arm 30x10mm
- · Height 195 cm
- · Special anti-scale glass treatment on both sides