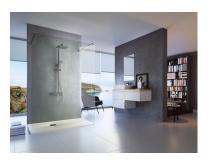

# Fixed panel

Fixed shower screen in a simple and elegant design with aluminium fittings.

#### Ref: MTI100CL8

| Height | 195cm |
|--------|-------|
| Width  | 100cm |
| Weight | 51 kg |

Ӯ 2 years warranty

Technical features

- · 8mm Tempered and safety glass
- · Stainless steel wall "U" frame. Compensation up to 1.5 cm
- · Stainless steel articulated clamping arm 30x10mm
- · Height 195 cm
- · Special anti-scale glass treatment on both sides