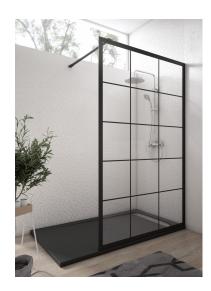

## TIMOR

## Fixed panel

Fixed shower screen in black French window design with aluminium fittings.

Ref: MTIBF090CL6

Height 195cm Width 90cm

2 years warranty

## Technical features

- $\cdot$  6mm Tempered and safety glass
- · Stainless steel wall "U" frame. Compensation up to 1.5 cm
- · Black articulated clamping arm 30x10mm
- · Height 195 cm
- · Special anti-scale glass treatment on both sides