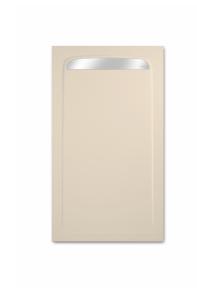

## **STROHM**

Shower tray – 70cm width Beige shower tray with rectangular grate.

Ref: P33L1270B

length 120cm Width 70cm Colour Beige (B) Weight 52 kg

### Technical features

- · Made in Spain
- · Thickness: 3.5 cm
- · High resistance to chemicals
- · Easy to clean
- · High resistance to temperature changes
- · Anti-bacterial
- · High UV resistance

# Finishings and materials

- · Non-slip surface (C3)
- · AISI 316 grid included (surgical steel)
- · Smooth texture