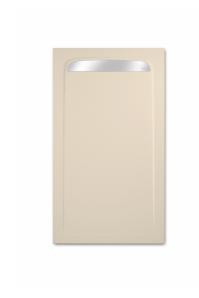

### STROHM

Shower tray – 80cm width Beige shower tray with rectangular grate.

Ref: P33L1280B

length 120cm Width 80cm Colour Beige (B) Weight 60 kg

# Finishings and materials

- · Non-slip surface (C3)
- · AISI 316 grid included (surgical steel)
- · Smooth texture