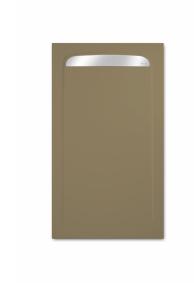

## **STROHM**

Shower tray - 70cm width

Dove-grey shower tray with rectangular grate.

Ref: P33L1670T

length 160cm
Width 70cm
Colour Tortora (T)
Weight 69 kg

2 years warranty