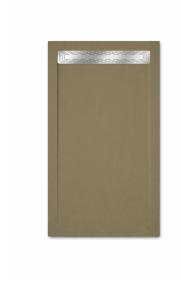

## Shower tray XL - 70cm width

Minimalist extra large rectangular shower tray in tortora.

Ref: P33P1470T

length 140cm Width 70cm Colour Tortora (T) Weight 63 kg

### Technical features

- · Made in Spain
- · Thickness: 3.5 cm
- · High resistance to chemicals
- · Easy to clean
- · High resistance to temperature changes
- · Anti-bacterial
- · High UV resistance

# Finishings and materials

- · Non-slip surface (C3)
- · AISI 316 grid included (surgical steel)
- · Slate Texture