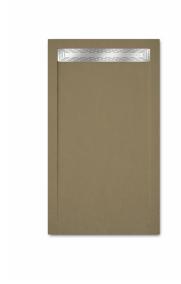

## Shower tray XL - 70cm width

Minimalist extra large rectangular shower tray in tortora.

Ref: P33P1970T

length 190cm
Width 70cm
Colour Tortora (T)
Weight 82 kg

### Technical features

- · Made in Spain
- · Thickness: 3.5 cm
- · High resistance to chemicals
- · Easy to clean
- · High resistance to temperature changes
- · Anti-bacterial
- · High UV resistance

# Finishings and materials

- · Non-slip surface (C3)
- · AISI 316 grid included (surgical steel)
- · Slate Texture