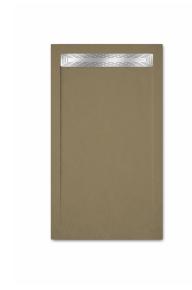

## STROHM

Shower tray – 80cm width Minimalist dove-grey shower tray.

Ref: P33P1480T

length 140cm Width 80cm Colour Tortora (T) Weight 69 kg

2 years warranty

## Technical features

- · Made in Spain
- · Thickness: 3.5 cm
- · High resistance to chemicals
- · Easy to clean
- · High resistance to temperature changes
- · Anti-bacterial
- · High UV resistance

# Finishings and materials

- · Non-slip surface (C3)
- · AISI 316 grid included (surgical steel)
- · Slate Texture