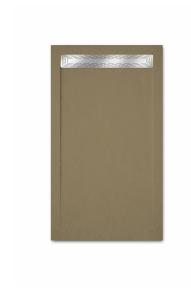

## STROHM

Shower tray – 80cm width Minimalist dove-grey shower tray.

Ref: P33P1580T

length 150cm
Width 80cm
Colour Tortora (T)
Weight 74 kg

2 years warranty

# Finishings and materials

- · Non-slip surface (C3)
- · AISI 316 grid included (surgical steel)
- · Slate Texture