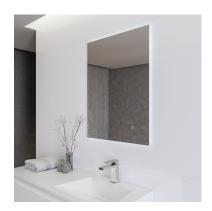

## **FORMENTERA**

#### Mirror

Touch system mirror, perfect for any bathroom.

Ref: 187250014

Height 100cm Width 80cm Weight 13 kg

### Technical features

- · IP 44 certification
- · Touch System
- · This mirror is reversible. Can be placed vertically or horizontally
- · Connection to electrical power supply required
- · 1840 lm (17 watts)

# Finishings and materials

· Backlit led light