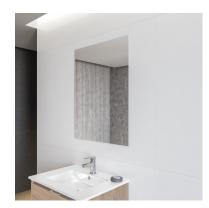

# INCA

### Mirror

Simple mirror, ideal for use with wall light.

Ref: 117250000

Height 60cm Width 80cm

2 years warranty

# Technical features

- · This mirror is reversible. Can be placed vertically or horizontally
- · 5mm Thickness