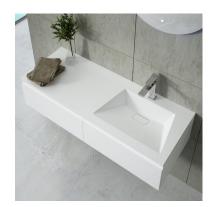

### **SOLLER**

Inset basin right
Basin made of mineral charges.

Ref: 187240019

length 120cm Colour Resin Weight 20 kg

2 years warranty