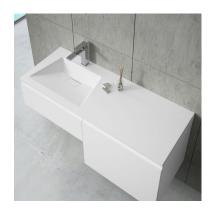

### **SOLLER**

Inset basin left
Basin made of mineral charges.

Ref: 187240043

length 140cm Colour Resin Weight 23 kg

2 years warranty