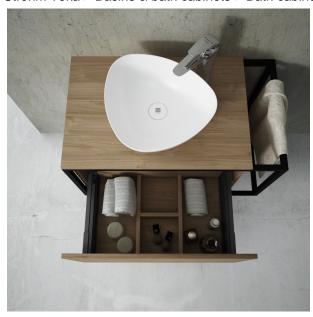

## Bath cabinet 1 drawer

Walnut wood coloured unit with black metallic structure and push-to-open drawer.

Ref: 187160001

length 80cm Height 45cm Depth 45cm

Colour Walnut/Black

Weight 19 kg

## Technical features

- · Made in Spain
- · Open by pushing any area of the drawer
- · Water resistant

# Finishings and materials

- · Side Panels PB material
- · Reversible metal frame
- · Reversible
- · Hettich fittings