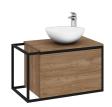

### ITACA

## Bath cabinet 1 drawer

Walnut wood coloured unit with black metallic structure and push-to-open drawer.

Ref: 187160001

length 80cm Height 45cm Depth 45cm

Colour Walnut/Black

Weight 19 kg

## Technical features

- · Made in Spain
- · Open by pushing any area of the drawer
- · Water resistant

# Finishings and materials

- · Side Panels PB material
- · Reversible metal frame
- · Reversible
- · Hettich fittings