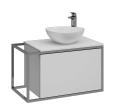

### **ITACA**

### Bath cabinet 1 drawer

Cabinet with metal structure and drawer with push to open technology.

Ref: 187160002

length 100cm Height 45cm Depth 45cm

Colour Glossy White

Weight 23 kg

2 years warranty

## Technical features

- · Made in Spain
- · Open by pushing any area of the drawer
- · Water resistant

# Finishings and materials

- · Side Panels PB material
- · Reversible metal frame
- · Reversible
- · Hettich fittings