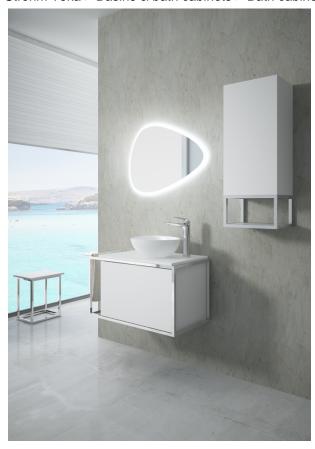

### **ITACA**

### Bath cabinet 1 drawer

Cabinet with metal structure and drawer with push to open technology.

Ref: 187160002

length 100cm Height 45cm Depth 45cm

Colour Glossy White

Weight 23 kg

2 years warranty

## Technical features

- · Made in Spain
- · Open by pushing any area of the drawer
- · Water resistant

# Finishings and materials

- · Side Panels PB material
- · Reversible metal frame
- · Reversible
- · Hettich fittings