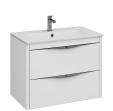

### Bath cabinet 2 drawers

Round-edged two-drawer bathroom cabinet in high gloss white.

Ref: 187100021

length 80cm Height 45cm Depth 45cm

Colour Glossy White

Weight 27 kg

2 years warranty

### Technical features

- · Made in Spain
- · Softclose drawer
- · U-bend bath drawer

# Finishings and materials

- · Structure made of MDF
- · Front Panels made of PB
- · Metal Handle
- · Drawer interior finish: white
- · Rounded edges