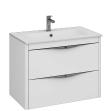

### Bath cabinet 2 drawers

Round-edged two-drawer bathroom cabinet in high gloss white.

Ref: 187100024

length 100cm Height 45cm Depth 45cm

Colour Glossy White

Weight 32 kg

2 years warranty

## Technical features

- · Made in Spain
- · Softclose drawer
- · U-bend bath drawer

# Finishings and materials

- · Structure made of MDF
- · Front Panels made of PB
- · Metal Handle
- · Drawer interior finish: white
- · Rounded edges