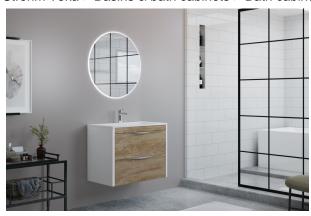

### Bath cabinet 2 drawers

Bath cabinet with two drawers and rounded edges.

Ref: 187100023

length 100cm Height 45cm Depth 45cm

Colour Nebraska/Glossy White

Weight 32 kg

2 years warranty

# Assembly

Wall hung installation