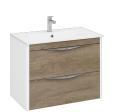

### Bath cabinet 2 drawers

Bath cabinet with two drawers and rounded edges.

Ref: 187100023

length 100cm Height 45cm Depth 45cm

Colour Nebraska/Glossy White

Weight 32 kg

2 years warranty

## Technical features

- · Made in Spain
- · Softclose drawer
- · U-bend bath drawer

# Finishings and materials

- · Structure made of MDF
- · Front Panels made of PB
- · Metal Handle
- · Drawer interior finish: white
- · Rounded edges