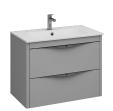

### Bath cabinet 2 drawers

Round-edged two-drawer bathroom cabinet in light grey.

Ref: 187100025

length 100cm Height 45cm Depth 45cm

Colour Grey RAL 7047

Weight 32 kg

2 years warranty

### Technical features

- · Made in Spain
- · Softclose drawer
- · U-bend bath drawer

# Finishings and materials

- · Structure made of MDF
- · Front Panels made of PB
- · Metal Handle
- · Drawer interior finish: white
- · Rounded edges