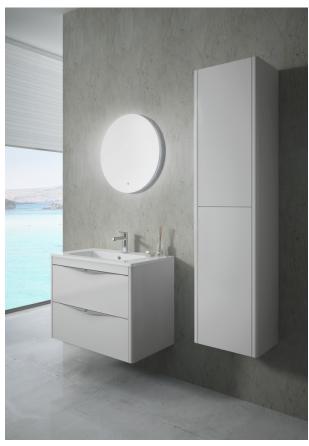

### Bath cabinet 2 drawers

Round-edged two-drawer bathroom cabinet in light grey.

Ref: 187100025

length 100cm Height 45cm Depth 45cm

Colour Grey RAL 7047

Weight 32 kg

2 years warranty

# Assembly

Wall hung installation