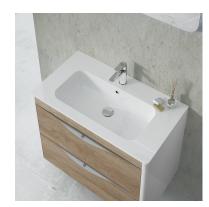

### MANACOR

#### Inset basin

Ceramic basin with rounded edges.

Ref: B841300281

length 80cm Height 14cm Width 46cm Colour Ceramic