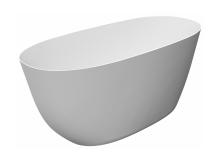

### **ALAIOR**

# Mineral charge bathtub

Minimalist freestanding bathtub made of mineral charges.

Ref: T5511002160

length 160cm Height 57.5cm Width 70cm Colour White

2 years warranty

## Technical features

- · Easy to clean
- · Anti-scratch
- · Pop up waste not included

# Finishings and materials

- · Matte finish resin
- ·Smooth

# Assembly

Free standing bathtub