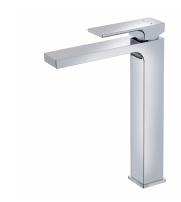

## SOLLER

Washbasin mixer XL Modern basin tap.

Ref: 853111250

Colour Chrome Weight 2 kg

2 years warranty

## Technical features

- · Anti-scale aerator with water flow limiter 5l/min
- · Saves up to 60% compared to standard single lever mixer
- · 3/8" flexible inlet pipes
- · Without pop-up waste
- · adjustable water stream directly at the aerator