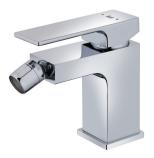

Strohm Teka > Wc & bidets > Bidet taps > Bidet mixer >

SOLLER

Bidet mixer Square design bidet tap.

## **Technical features**

- · Swivel ball joint
- · Anti-scale aerator
- $\cdot$  3/8" flexible inlet pipes
- · Without pop-up waste