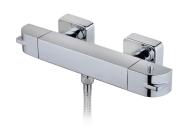

## SOLLER

Thermostatic shower mixer Square design thermostatic mixer for shower.

Ref: 852010200

Colour Chrome Weight 2 kg

2 years warranty

## Technical features

- $\cdot$  Safe Touch technology ensuring tap body outer surface cold to the touch
- · Thermostatic mixer with safety temperature stop at 38 C
- · Check valves
- · Check valves protected by filters
- · Shower set not included