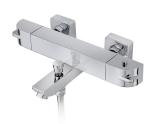

### SOLLER

Thermostatic shower mixer with spout Square design thermostatic valve for shower with spout.

Ref: 851010200

Colour Chrome Weight 2 kg

2 years warranty

## Technical features

- · with spout
- · Safe Touch technology ensuring tap body outer surface cold to the touch
- · Thermostatic mixer with safety temperature stop at 38 C
- · Check valves
- · Check valves protected by filters
- · Shower set not included
- · Anti-scale aerator