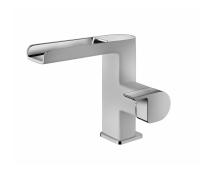

## **FORMENTERA**

Cascade washbasin mixer
White basin tap with waterfall design

Ref: 62331020BC

Colour White Weight 2 kg

2 years warranty

# Finishings and materials

· Open cascade spout