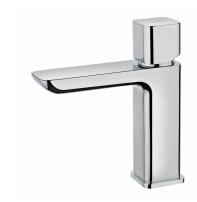

## **FORMENTERA**

Washbasin mixer with popup waste Modern design chrome coloured basin tap

Ref: 623420200

Colour Chrome Weight 2 kg

2 years warranty

## Technical features

- · Constant optimised water consumption with real water saving system
- · Saves up to 60% compared to standard single lever mixer
- · 3/8" flexible inlet pipes
- · Anti-scale aerator
- · With metallic pop-up waste

# Finishings and materials

· Designed for one sink washbasins