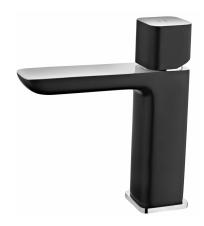

## **FORMENTERA**

Washbasin mixer Modern design black basin tap.

Ref: 62346020NC

Colour Black Weight 2 kg

2 years warranty

## Technical features

- · Constant optimised water consumption with real water saving system
- · Saves up to 60% compared to standard single lever mixer
- · 3/8" flexible inlet pipes
- · Anti-scale aerator
- · Without pop-up waste

# Finishings and materials

· Designed for one sink washbasins