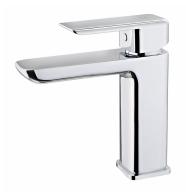

## FORMENTERA

Washbasin mixer with popup waste Modern design chrome coloured basin tap

Ref: 623421200

Colour Chrome Weight 2 kg

2 years warranty

## **Technical features**

- $\cdot \text{ Anti-scale aerator}$
- $\cdot$  Saves up to 60% compared to standard single lever mixer
- $\cdot$  3/8" flexible inlet pipes
- $\cdot$  With metallic pop-up waste