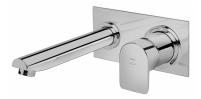

## FORMENTERA

Wall washbasin mixer Built-in basin tap.

Ref: 624610200

2 years warranty

Colour Chrome Weight 3 kg

- $\cdot$  Anti-scale aerator
- · Without pop-up waste
- $\cdot$  Concealed part included

· Spout maximum 17.8 cm