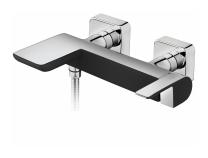

## FORMENTERA Bath/shower mixer B Modern design blackbath/shower tap.

Ref: 62121020NC

2 years warranty

Colour Black Weight 3 kg

- $\cdot$  Integrated automatic diverter
- $\cdot$  Equipped with noise reducers
- · Anti-scale aerator
- $\cdot$  Shower set not included