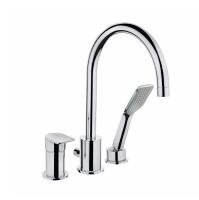

## **FORMENTERA**

Three hole washbasin mixer Modern design three hole basin tap.

Ref: 621520200

Colour Chrome Weight 5 kg

2 years warranty

## Technical features

- · With Formentera hand shower
- · Fixed central spout
- · Hidden diverter in the spout
- · Anti-scale aerator
- · 3/8" flexible inlet pipes

# Finishings and materials

· On countertop or bathtub