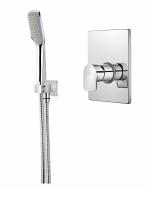

## FORMENTERA

Combo 1 way concealed mixer Combo with handheld shower.

Ref: 622420220

2 years warranty

Colour Chrome Weight 4 kg

- **Technical features**
- $\cdot$  1 outlet built-in single mixer tap
- · Concealed part included
- $\cdot$  Formentera head shower
- $\cdot$  Wall shower holder for hand shower
- $\cdot \text{ Shower set}$