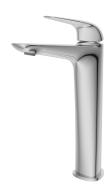

# ITACA

## Washbasin mixer XL

Modern chrome coloured triangular tap.

Ref: 673660200

Colour Chrome Weight 2 kg

2 years warranty

## Technical features

- · Anti-scale aerator with water flow limiter 5l/min
- · Saves up to 60% compared to standard single lever mixer
- · 3/8" and 1/2" flexible inlet pipes included
- · Without pop-up waste