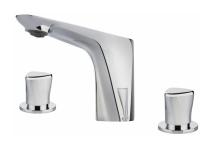

## ITACA

Three hole washbasin mixer 3 hole chrome coloured triangular basin tap

Ref: 674310200

Colour Chrome Weight 2 kg

2 years warranty

### Technical features

- · Anti-scale aerator
- $\cdot$  3/8" and 1/2" flexible inlet pipes included
- · Without pop-up waste