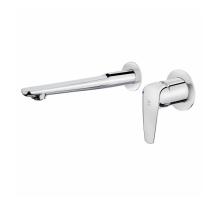

## Wall washbasin mixer

Built-in chrome coloured triangular basin tap.

Ref: 674610200

Colour Chrome Weight 2 kg

2 years warranty

#### Technical features

- · Anti-scale aerator
- · Without pop-up waste
- · Spout maximum 21.8 cm