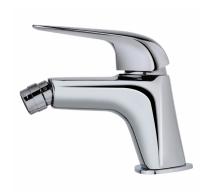

#### Bidet mixer

Chrome coloured triangular bidet tap.

Ref: 676260200

Colour Chrome Weight 1 kg

2 years warranty

## Technical features

- · Swivel ball joint
- · Anti-scale aerator
- $\cdot$  3/8" and 1/2" flexible inlet pipes included
- · Without pop-up waste