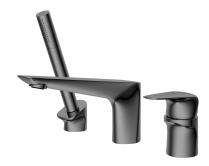

# ITACA

Three hole deck bath/shower mixer 3 hole chrome coloured triangular bath/shower tap

Ref: 671520200

Colour Chrome Weight 4 kg

2 years warranty

# Technical features

- · with Stream hand shower
- · Integrated automatic diverter
- $\cdot \ \text{Anti-scale aerator} \\$
- · 3/8" flexible inlet pipes