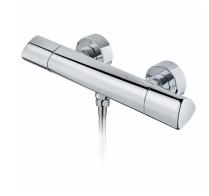

# ITACA

Thermostatic shower mixer
Chrome coloured thermostatic shower mixer

Ref: 672010200

Colour Chrome Weight 2 kg

2 years warranty

# Technical features

- $\cdot$  Safe Touch technology ensuring tap body outer surface cold to the touch
- · Thermostatic mixer with safety temperature stop at 38 C
- · Check valves
- $\cdot$  Check valves protected by filters
- · Shower set not included