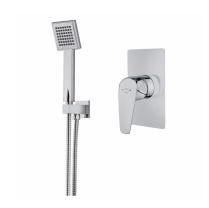

## ITACA

Combo 1 way concealed mixer Combo with handheld shower.

Ref: 672420220

Colour Chrome Weight 2 kg

2 years warranty

### Technical features

- $\cdot$  1 outlet built-in single mixer tap
- · Concealed part included
- · Shower set