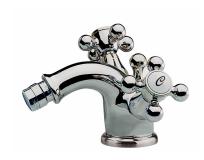

## 1820 CAPRICHO

Bidet mixer

Vintage design bidet tap.

Ref: 5661151

Colour Chrome Weight 2 kg

2 years warranty

### Technical features

- · Swivel ball joint
- · Anti-scale aerator
- $\cdot$  3/8" and 1/2" flexible inlet pipes included
- · Without pop-up waste